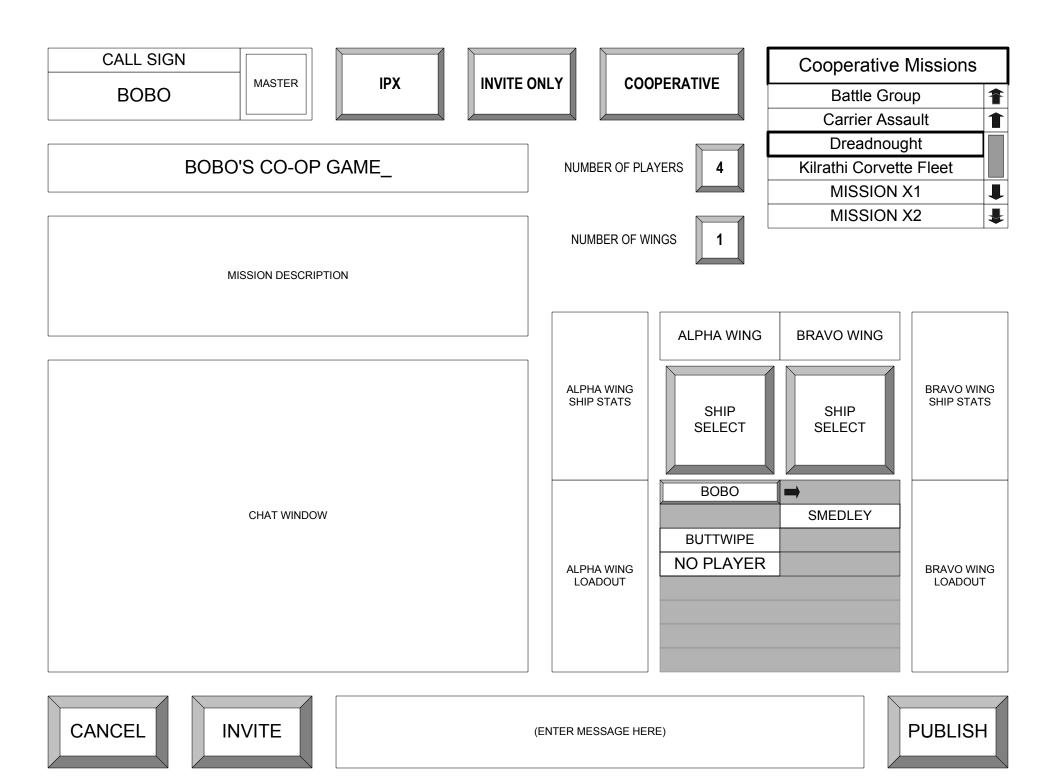

## **CHAT BOX DOWN HERE**

| CALL SIGN  WEEBLE_ IPX INVITE | ONLY JOIN GAM            | IE                     | Active Gam  NET GAME  FRED'S DEA | 1                        |
|-------------------------------|--------------------------|------------------------|----------------------------------|--------------------------|
| DREADNOUGHT                   | NUMBER OF PLAYERS        | 4                      | BOBO'S CO-OP (                   |                          |
| MISSION DESCRIPTION           | NUMBER OF TEAMS          | 1                      |                                  |                          |
|                               |                          | ALPHA WING             | BRAVO WING                       |                          |
|                               | ALPHA WING<br>SHIP STATS | SHIP<br>GRAPHIC        | SHIP<br>GRAPHIC                  | BRAVO WING<br>SHIP STATS |
| CHAT WINDOW                   | ALPHA WING LOADOUT       | BOBO  BUTTWIPE  WEEBLE | SMEDLEY                          | BRAVO WING<br>LOADOUT    |
| CANCEL (ENTER MES             | SAGE HERE)               |                        |                                  | JOIN                     |