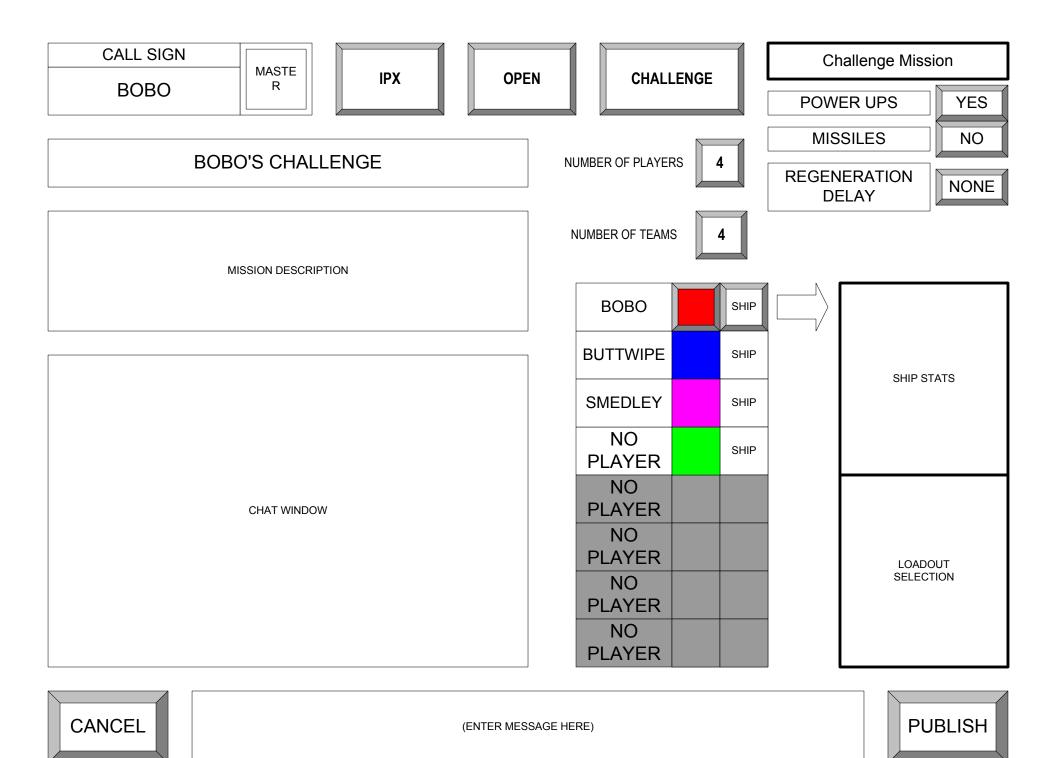

## **CHAT BOX DOWN HERE**

| CALL SIGN  WEEBLE_ IPX INVITE | ONLY JOIN GAM            | IE                     | Active Gam  NET GAME  FRED'S DEA | 1                        |
|-------------------------------|--------------------------|------------------------|----------------------------------|--------------------------|
| DREADNOUGHT                   | NUMBER OF PLAYERS        | 4                      | BOBO'S CO-OP (                   |                          |
| MISSION DESCRIPTION           | NUMBER OF TEAMS          | 1                      |                                  |                          |
|                               |                          | ALPHA WING             | BRAVO WING                       |                          |
|                               | ALPHA WING<br>SHIP STATS | SHIP<br>GRAPHIC        | SHIP<br>GRAPHIC                  | BRAVO WING<br>SHIP STATS |
| CHAT WINDOW                   | ALPHA WING LOADOUT       | BOBO  BUTTWIPE  WEEBLE | SMEDLEY                          | BRAVO WING<br>LOADOUT    |
| CANCEL (ENTER MES             | SAGE HERE)               |                        |                                  | JOIN                     |