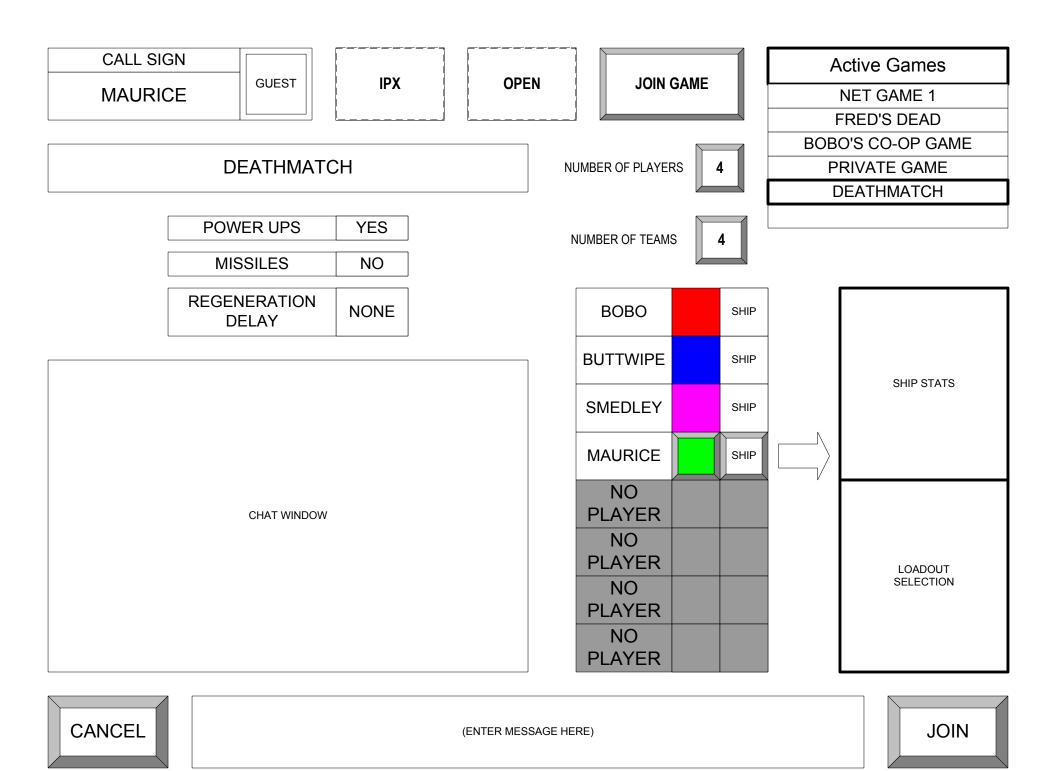

## **CHAT BOX DOWN HERE**

| CALL SIGN  WEEBLE_ IPX INVITE | ONLY JOIN GAM            | IE                     | Active Gam  NET GAME  FRED'S DEA | 1                        |
|-------------------------------|--------------------------|------------------------|----------------------------------|--------------------------|
| DREADNOUGHT                   | NUMBER OF PLAYERS        | 4                      | BOBO'S CO-OP (                   |                          |
| MISSION DESCRIPTION           | NUMBER OF TEAMS          | 1                      |                                  |                          |
|                               |                          | ALPHA WING             | BRAVO WING                       |                          |
|                               | ALPHA WING<br>SHIP STATS | SHIP<br>GRAPHIC        | SHIP<br>GRAPHIC                  | BRAVO WING<br>SHIP STATS |
| CHAT WINDOW                   | ALPHA WING LOADOUT       | BOBO  BUTTWIPE  WEEBLE | SMEDLEY                          | BRAVO WING<br>LOADOUT    |
| CANCEL (ENTER MES             | SAGE HERE)               |                        |                                  | JOIN                     |