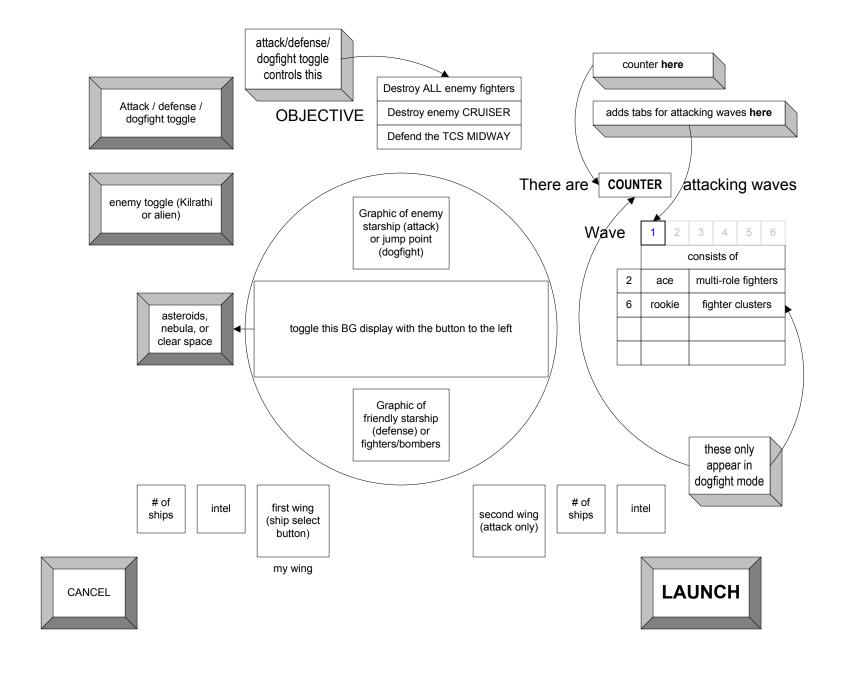

## **CHAT BOX DOWN HERE**

| CALL SIGN  WEEBLE_ IPX INVITE | ONLY JOIN GAM            | IE                     | Active Gam  NET GAME  FRED'S DEA | 1                        |
|-------------------------------|--------------------------|------------------------|----------------------------------|--------------------------|
| DREADNOUGHT                   | NUMBER OF PLAYERS        | 4                      | BOBO'S CO-OP (                   |                          |
| MISSION DESCRIPTION           | NUMBER OF TEAMS          | 1                      |                                  |                          |
|                               |                          | ALPHA WING             | BRAVO WING                       |                          |
|                               | ALPHA WING<br>SHIP STATS | SHIP<br>GRAPHIC        | SHIP<br>GRAPHIC                  | BRAVO WING<br>SHIP STATS |
| CHAT WINDOW                   | ALPHA WING LOADOUT       | BOBO  BUTTWIPE  WEEBLE | SMEDLEY                          | BRAVO WING<br>LOADOUT    |
| CANCEL (ENTER MES             | SAGE HERE)               |                        |                                  | JOIN                     |