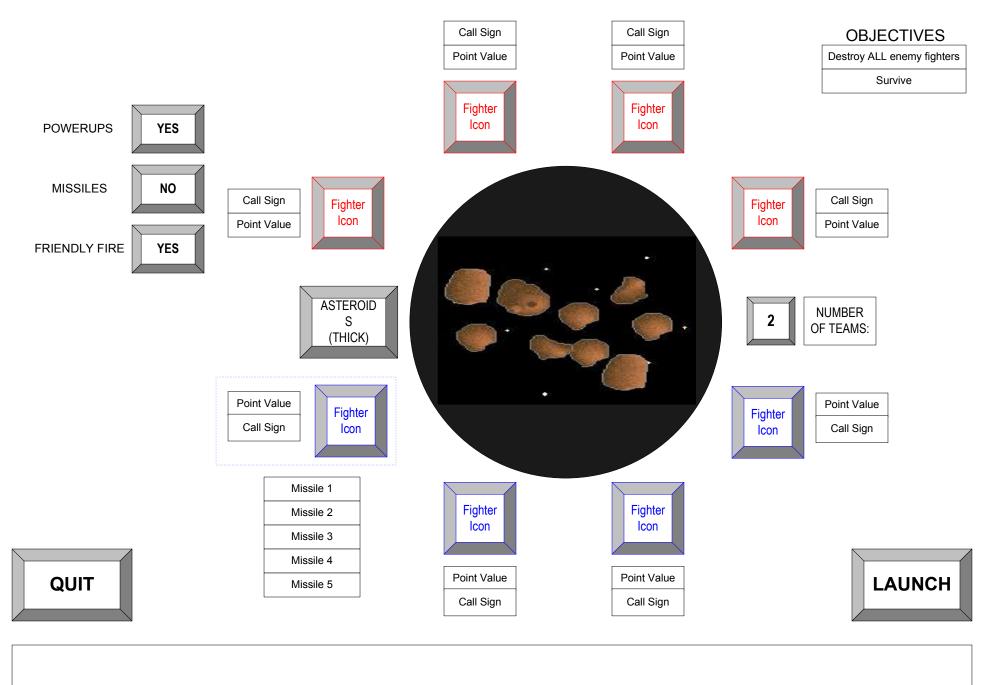

## **CHAT BOX DOWN HERE**

| CALL SIGN  WEEBLE_ IPX INVITE | ONLY JOIN GAM            | IE                     | Active Gam  NET GAME  FRED'S DEA | 1                        |
|-------------------------------|--------------------------|------------------------|----------------------------------|--------------------------|
| DREADNOUGHT                   | NUMBER OF PLAYERS        | 4                      | BOBO'S CO-OP (                   |                          |
| MISSION DESCRIPTION           | NUMBER OF TEAMS          | 1                      |                                  |                          |
|                               |                          | ALPHA WING             | BRAVO WING                       |                          |
|                               | ALPHA WING<br>SHIP STATS | SHIP<br>GRAPHIC        | SHIP<br>GRAPHIC                  | BRAVO WING<br>SHIP STATS |
| CHAT WINDOW                   | ALPHA WING LOADOUT       | BOBO  BUTTWIPE  WEEBLE | SMEDLEY                          | BRAVO WING<br>LOADOUT    |
| CANCEL (ENTER MES             | SAGE HERE)               |                        |                                  | JOIN                     |